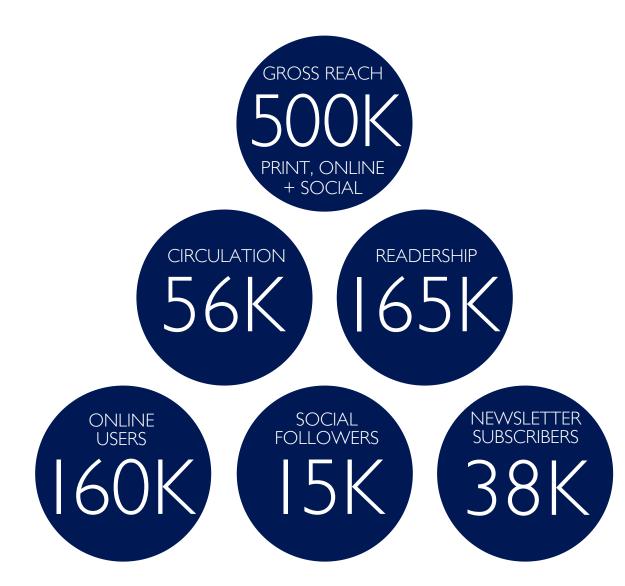

# Rotary

## MEDIA PACK 2017/18



Rotarygbi.org 👩 /RotaryinGBI 👿 @RotaryGBI

### ROTARY CROSS PLATFORM CONTENT ENGAGEMENT



TABLET



MOBILE





Social

MAGAZINE

## AUDIENCE PROFILE

MALE

ABCI

RETIRED

EDUCATION AT DEGREE LEVEL

10+ YEARS OF MEMBERSHIP

TRAVEL

WALKING

GARDENING

GOLF





## ROTARY GLOBAL REACH





## COMMERCIAL RATES

## Rotary

#### SIZE & RATE $\pounds$

| Size/ Position     | Rate £         |
|--------------------|----------------|
| Outside Back Cover | 2,828.40       |
| Inside Front Cover | 2,710.00       |
| Inside Back Cover  | 2,710.00       |
| Full Page          | 2,357.00       |
| Half Page          | 1,296.00       |
| Quarter Page       | 700.00         |
| Inserts Rate*      | 32.00 per 1000 |

#### SCHEDULE 2017\_2018 ADVERTISING COPY/ PUBLISHING DEADLINES

| Issue           | Advertising Copy  | <b>Publishing Deadlines</b> |
|-----------------|-------------------|-----------------------------|
| Apr/May 2017    | 14th March 17     | 30th April 17               |
| Jun/Jul 2017    | 17th May 17       | 2nd June 17                 |
| Aug/Sep 2017    | 12th July