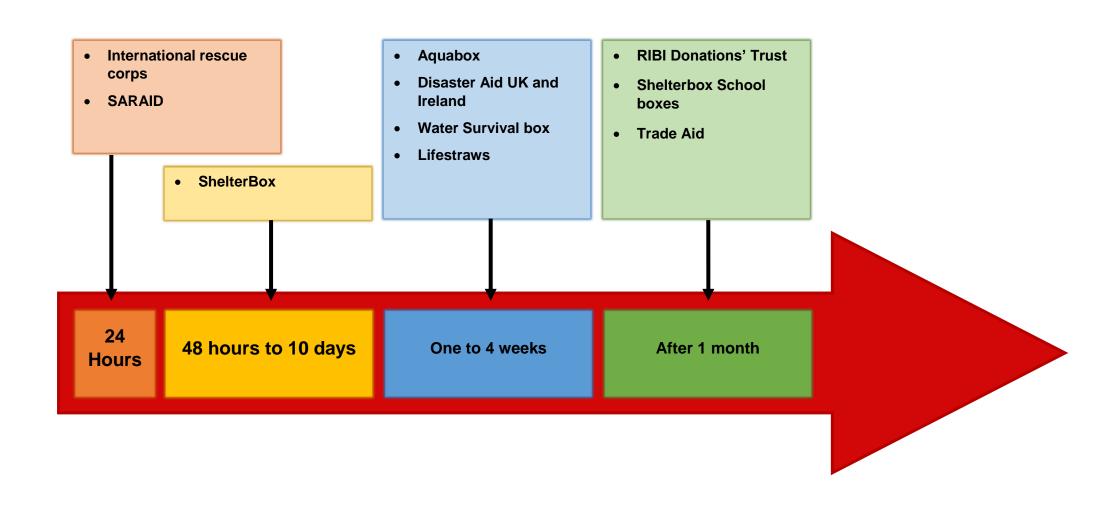

## How long before aid reaches communities...?

## Disaster - which product works best?

| Shelter                                                                                                                                                                                                                                                                                                                                                                                                                                                                                                                                                                                                                                                                                                                      | Water                                                                                                                                                                                                                                                                                                                                                                                                                                                                         | Urban relief                                                                                                                                                                                                                                                                                                                                           | Post disaster support or community development                                                                                                                                                                                                                                                                                                                 |
|------------------------------------------------------------------------------------------------------------------------------------------------------------------------------------------------------------------------------------------------------------------------------------------------------------------------------------------------------------------------------------------------------------------------------------------------------------------------------------------------------------------------------------------------------------------------------------------------------------------------------------------------------------------------------------------------------------------------------|-------------------------------------------------------------------------------------------------------------------------------------------------------------------------------------------------------------------------------------------------------------------------------------------------------------------------------------------------------------------------------------------------------------------------------------------------------------------------------|--------------------------------------------------------------------------------------------------------------------------------------------------------------------------------------------------------------------------------------------------------------------------------------------------------------------------------------------------------|----------------------------------------------------------------------------------------------------------------------------------------------------------------------------------------------------------------------------------------------------------------------------------------------------------------------------------------------------------------|
| Providing shelter, water and facilities post disaster.                                                                                                                                                                                                                                                                                                                                                                                                                                                                                                                                                                                                                                                                       | Purification of unclean water.                                                                                                                                                                                                                                                                                                                                                                                                                                                | Following earthquakes or situations where buildings collapse.                                                                                                                                                                                                                                                                                          | Rebuilding lives.                                                                                                                                                                                                                                                                                                                                              |
| Shelter box £590  Shelter box £590  ShelterBox contains a disaster relief tent for a family:- thermal blankets and groundsheets, water storage and purification equipment, solar lamps, cooking utensils, a basic tool kit, mosquito nets and a children's activity pack.  Shelter kits  Shelter kits contain a selection of materials, including tools, ropes, fixings and heavy-duty tarpaulins, that can be used to make repairs on existing structures and to create emergency shelters.  A tent is £230  Water Filtration kit £40  Thermal blankest £20 Each Solar Light £15 each School kit £3  Shelter Repair kit £35  Response within 48 hours to 10 days after the disaster after initial assessment has been made. | Aquabox Gold box - £125  Contents:  AquaFilter Family Robust, custom-designed box with varied uses Instructional "cartoon" Filled with new, specially purchased, humanitarian goods  AquaFilter Community - £250  It is capable of producing up to 500,000 litres of drinking water from a local contaminated water sources. This is enough basic drinking water for 100 family groups of five (500 people) for well over a year and half; over 500 tonnes of drinking water. | S.A.R.A.I.D: http://saraid.org.uk  S.A.R.A.I.D is a British charity.  S.A.R.A.I.D is on call 365 days a year, always ready to provide trained Search and Rescue personnel, free of charge to any country in need of assistance.  S.A.R.A.I.D members are drawn from all walks of life. Length of time for deployment to the affected area is 24 hours. | TRADE AID:  www.trade-aid.org  01400 273737  Box - £425  Each box contains specially selected supplies needed to provide people with a head start in recovering from a disaster, or other adversity, or to start working for themselves for the first time.  Boxes for:  Builder Handyman Carpenter Mechanic Teacher Blacksmith Taylor/ seamstress Electrician |

## Disaster - which product works best?

| Shelter                                                                                                                                                                                                                                    | Water                                                                                                                                                                                                                                                 | Urban relief                                                                                 | Post disaster support or community development                                               |
|--------------------------------------------------------------------------------------------------------------------------------------------------------------------------------------------------------------------------------------------|-------------------------------------------------------------------------------------------------------------------------------------------------------------------------------------------------------------------------------------------------------|----------------------------------------------------------------------------------------------|----------------------------------------------------------------------------------------------|
| DISASTER AID UK AND IRELAND: www.disasteraiduk.org                                                                                                                                                                                         | WATER SURVIVAL BOX: www.worldwaterworks.org                                                                                                                                                                                                           | INTERNATIONAL RESCUE<br>CORPS:                                                               | SHELTERBOX: www.shelterbox.org                                                               |
| An initial assessment is made following discussions with survivors and local rotary clubs and adapting                                                                                                                                     | Box - £150                                                                                                                                                                                                                                            | http://www.intrescue.org/  A nationwide organisation with an extensive training programme in | SchoolBoxes – (approx.) £500  These contain essential supplies for                           |
| aid according to need i.e. tents if required, kits or water filters or any part of the kit required.                                                                                                                                       | The Water Survival Box is a rigid, reinforced 54 litre plastic container that becomes a receptacle for water when emptied of survival items. It                                                                                                       | urban search and rescue for the UK and overseas.                                             | teachers, including blackboard paint and chalk, along with school equipment for 50 children. |
| Family Survival kit - £430                                                                                                                                                                                                                 | includes a Grifaid Aquafilter Family filtration kit that can deliver up to                                                                                                                                                                            | Length of time for deployment to the affected area is 24 hour.                               | This box is sent after 1 month.                                                              |
| Tent, thermal blankets, a selection of materials, including tools, ropes, water filters, cooking pots and utensils- box can be used as a mobile work bench.                                                                                | 100,000 litres of clean water. This gives each member of a family of 5 ten litres a day for 5 years (or 100 people for 3 months). The box also contains other essential survival items; for health and hygiene, a kitchen set, simple tools and basic |                                                                                              |                                                                                              |
| Lifebox - £250                                                                                                                                                                                                                             | shelter including a tarpaulin sheet, and other household items. Cost of                                                                                                                                                                               |                                                                                              |                                                                                              |
| contains tools, clothes, baby care/<br>hygiene items, toys and classroom<br>equipment.                                                                                                                                                     | air freight is included in the price.                                                                                                                                                                                                                 |                                                                                              |                                                                                              |
| Community tent - £1070 Can be used as a triage centre, school or a meeting place, made up of 4 modular pods 1-3 weeks after disaster Donate but allow the organisation to decide how it will benefit the survivors, no donation too small. | Length of time to get boxes to the area 1-4weeks. An initial assessment is made with local Rotary clubs and local NGOs to identify need and to arrange flights.                                                                                       |                                                                                              |                                                                                              |