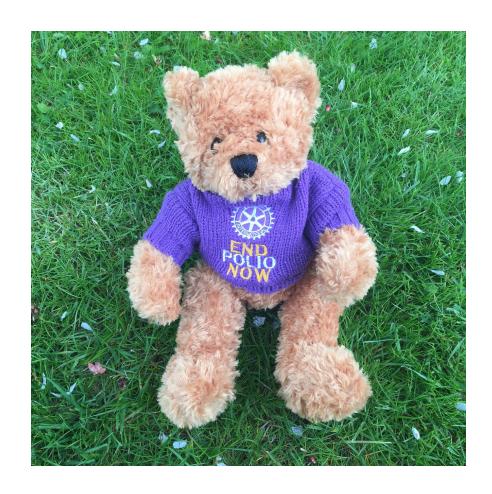

## How can I buy a Rotary Polio Bear?

Rotary Polio Bear is featuring heavily in the **Purple4Polio** campaign and Rotary GBI President Eve's own bear is so pleased to have his very own name now of 'Pinky'.

### How much do the bears cost?

Bears cost £9.80, or if you buy them in batches of five or more the price is reduced to £8.80 per bear.

Rotary Polio Bear is approximately 8-10 inches tall and comes with a choice of either purple or red for his/her sweater both of which feature the Rotary End Polio Now logo.

Rotary Polio Bear also has a bigger cousin who is 20 inches tall and is priced at £24, or £21 per bear if you buy five or more and is only available with a red sweater.

If you have your own bear and just want the End Polio Now sweater these are also available. Small purple or red sweaters are £4.20 each or £3.70 each if you buy five or more, with large red sweaters priced at £6, or £5.50 each if you buy five or more.