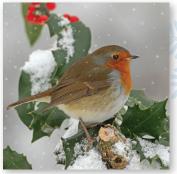

1. We Three Kings Size: 150x150mm £4.00

2. Gold Reindeer Size: 150x150mm £4.00

3. First Class Christmas Size: 150x150mm £4.00

4. Robin Holly and Snow Size: 150x150mm £4.00

5. The Choir at Night Size: 150x150mm £4.00

## All card sizes are approximate. Any delivery issues - please call 01268 889 548

| Card Title               | Card Size<br>(mm) | Quantity<br>(per Pack) | Price<br>per Pack | No. of packs | Total |
|--------------------------|-------------------|------------------------|-------------------|--------------|-------|
| 1. Bright Kings          | 150 x 150         | 10                     | £4.00             |              |       |
| 2. Gold Reindeer         | 150 x 150         | 10                     | £4.00             |              |       |
| 3. First Class Christmas | 150 x 150         | 10                     | £4.00             |              |       |
| 4. Robin Holly and Snow  | 150 x 150         | 10                     | £4.00             |              |       |
| 5. The Choir at Night    | 150 x 150         | 10                     | £4.00             |              |       |
| 6. Bumper Pack           | Various           | 30 (3 packs of 10)     | £10.00            |              |       |