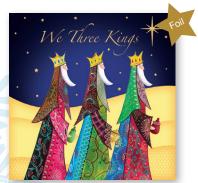

1. We Three Kings Size: 150x150mm £4.00

2. Gold Reindeer Size: 150x150mm £4.00

3. First Class Christmas Size: 150x150mm £4.00

4. Robin Holly and Snow Size: 150x150mm £4.00

5. The Choir at Night Size: 150x150mm £4.00

## All card sizes are approximate. Any delivery issues - please call 01268 889 548

| Card Title               | Card Size<br>(mm) | Quantity<br>(per Pack) | Price<br>per Pack | No. of packs | Total |
|--------------------------|-------------------|------------------------|-------------------|--------------|-------|
| 1. Bright Kings          | 150 x 150         | 10                     | £4.00             |              |       |
| 2. Gold Reindeer         | 150 x 150         | 10                     | £4.00             |              |       |
| 3. First Class Christmas | 150 x 150         | 10                     | £4.00             |              |       |
| 4. Robin Holly and Snow  | 150 x 150         | 10                     | £4.00             |              |       |
| 5. The Choir at Night    | 150 x 150         | 10                     | £4.00             |              |       |
| 6. Bumper Pack           | Various           | 30 (3 packs of 10)     | £10.00            |              |       |