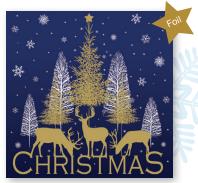

1. We Three Kings Size: 150x150mm £4.00

2. Gold Reindeer Size: 150x150mm £4.00

3. First Class Christmas Size: 150x150mm £4.00

4. Robin Holly and Snow Size: 150x150mm £4.00

5. The Choir at Night Size: 150x150mm £4.00

## All card sizes are approximate. Any delivery issues - please call 01268 889 548

| Card Title               | Card Size<br>(mm) | Quantity<br>(per Pack) | Price<br>per Pack | No. of packs | Total |
|--------------------------|-------------------|------------------------|-------------------|--------------|-------|
| 1. Bright Kings          | 150 x 150         | 10                     | £4.00             |              |       |
| 2. Gold Reindeer         | 150 x 150         | 10                     | £4.00             |              |       |
| 3. First Class Christmas | 150 x 150         | 10                     | £4.00             |              |       |
| 4. Robin Holly and Snow  | 150 x 150         | 10                     | £4.00             |              |       |
| 5. The Choir at Night    | 150 x 150         | 10                     | £4.00             |              |       |
| 6. Bumper Pack           | Various           | 30 (3 packs of 10)     | £10.00            |              |       |