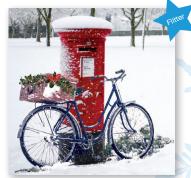

1. We Three Kings Size: 150x150mm £4.00

2. Gold Reindeer Size: 150x150mm £4.00

3. First Class Christmas Size: 150x150mm £4.00

4. Robin Holly and Snow Size: 150x150mm £4.00

5. The Choir at Night Size: 150x150mm £4.00

## All card sizes are approximate. Any delivery issues - please call 01268 889 548

| Card Title               | Card Size<br>(mm) | Quantity<br>(per Pack) | Price<br>per Pack | No. of packs | Total |
|--------------------------|-------------------|------------------------|-------------------|--------------|-------|
| 1. Bright Kings          | 150 x 150         | 10                     | £4.00             |              |       |
| 2. Gold Reindeer         | 150 x 150         | 10                     | £4.00             |              |       |
| 3. First Class Christmas | 150 x 150         | 10                     | £4.00             |              |       |
| 4. Robin Holly and Snow  | 150 x 150         | 10                     | £4.00             |              |       |
| 5. The Choir at Night    | 150 x 150         | 10                     | £4.00             |              |       |
| 6. Bumper Pack           | Various           | 30 (3 packs of 10)     | £10.00            |              |       |